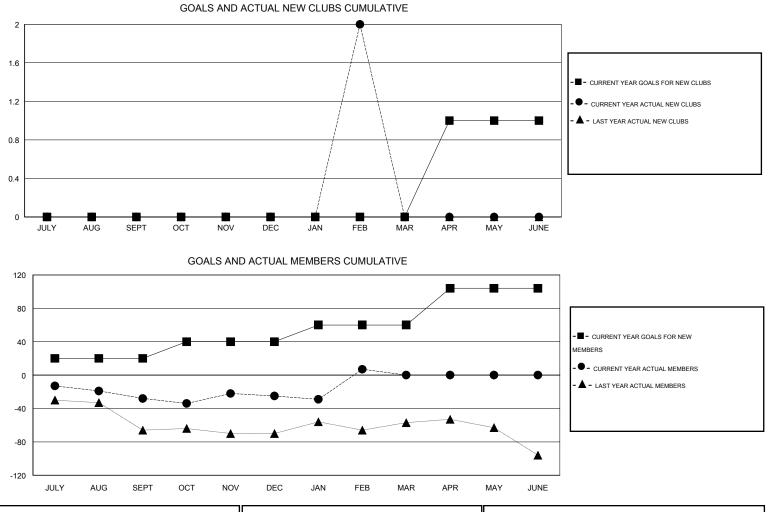

## LOCATION ONTARIO

|                              |                  | Clubs               |                            |                             | Members                      |                    |                                  |                              |                             |
|------------------------------|------------------|---------------------|----------------------------|-----------------------------|------------------------------|--------------------|----------------------------------|------------------------------|-----------------------------|
| RESULTS FOR 2013-2014        |                  |                     |                            |                             | RESULTS FOR 2013-2014        |                    |                                  |                              |                             |
| QUARTER                      | NEW CLUB<br>GOAL | ACTUAL NEW<br>CLUBS | ACTUAL<br>DROPPED<br>CLUBS | ACTUAL NET<br>GAIN/<br>LOSS | QUARTER                      | NEW MEMBER<br>GOAL | ACTUAL TOTAL<br>MEMBERS<br>ADDED | ACTUAL<br>DROPPED<br>MEMBERS | ACTUAL NET<br>GAIN/<br>LOSS |
| JULY/AUG/SEPT<br>OCT/NOV/DEC | 0<br>0           | 0<br>0              | 0<br>0                     | 0<br>0                      | JULY/AUG/SEPT<br>OCT/NOV/DEC | 20<br>20           | 29<br>80                         | 57<br>77                     | -28<br>3                    |
| JAN/FEB/MAR<br>APR/MAY/JUNE  | 0<br>1           | 2<br>0              | 0<br>0                     | 2<br>0                      | JAN/FEB/MAR<br>APR/MAY/JUNE  | 20<br>44           | 58<br>0                          | 26<br>0                      | 32<br>0                     |